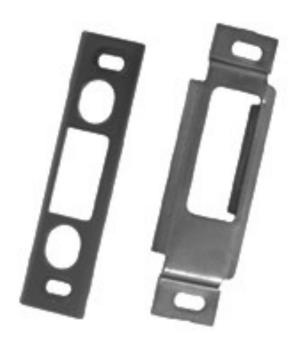

# 100-0500 Strike Plate

Designed as a companion part for use with TriMark's sliding bolt latches. Versions are available in steel or die cast zinc

Tri*Mark* Corporation 500 Bailey Avenue P.O. Box 350 New Hampton, Iowa 50659 United States Tel: 641-394-3188 Fax: 641-394-2392 1-800-447-0343

### AVAILABLE:

• In a variety of configurations

#### MATERIAL:

Typical materials include die cast zinc and steel

- Die cast zinc-no finish, black powder coated paint
- Steel— zinc plate, clear chromate clear chromate