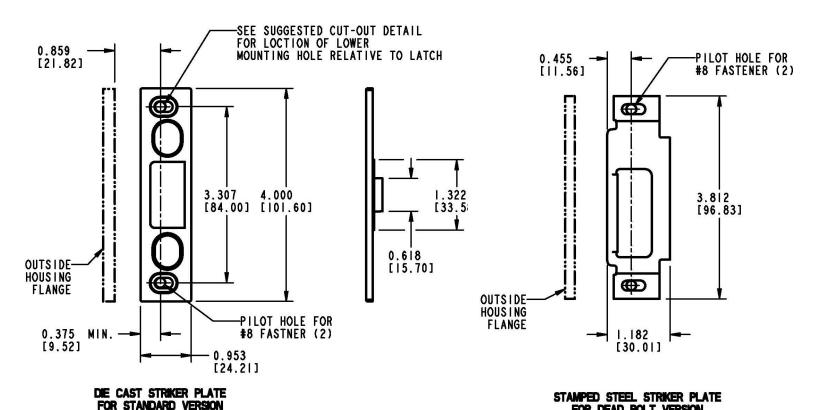

## **INSTALLATION:**

• Provides for easy adjustability of door

Individual part dimensions are for reference only. Refer to individual part drawings for complete dimensions, specifications, and installation procedures. Engineering assistance and application drawings are available.

> For more information visit www.trimarkcorp.com

FOR DEAD BOLT VERSION